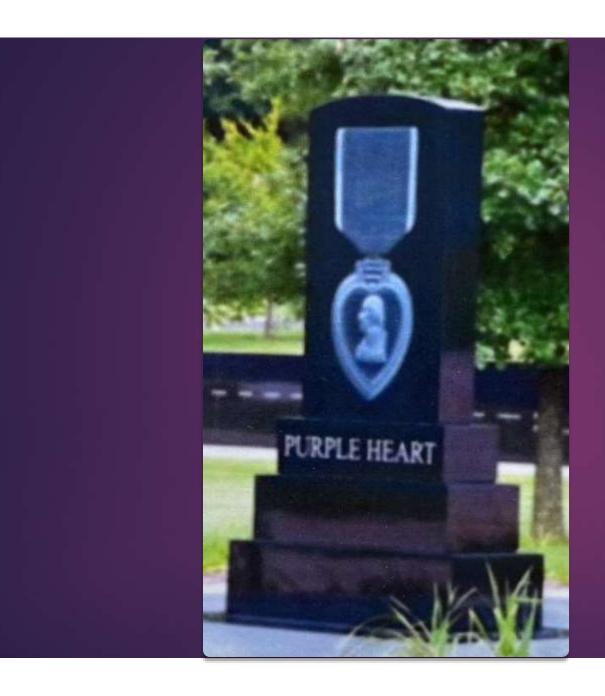

n: US Navy, E-6, Ops Specialist, 1971-1984 USN/USN Reserves
- ► Kindle, Kathryn: US Army, E-8, First Sergeant, 21 years, Vietnam Veterans
- ▶ Krul, Ronald: US Army, E-4, 11<sup>th</sup> Light Infantry Brigade, 23<sup>rd</sup> Inf. Div., 1966-1968
- Newton, Keith: US Army, Staff Sergeant, 1984-2005 Iraq 2004-2005
- Targon, Mike: US Marine Corps, E-2, 3<sup>rd</sup> Batt., 4<sup>th</sup> Reg., 3<sup>rd</sup> MARDIV, 1968-1970

### Engineering Consultant

### Barbara Frankiewicz, PE Senior Corporate Associate



### Potential Locations

- Veteran's Park in North Tonawanda
  - Legal concerns: IMA for up-keep
  - Liability concerns: accident insurance
- Niagara County Community College
  - Duplications with "alumni project"
- Niagara County Courthouse
  - Home of Registry and Veteran Services



## The Stone



### The Stone



### The Layout



### Special Memorial Plaque

Medal of Honor

Frank Joseph Gaffney

"Purple Heart Book of Honor"





# The Layout with Plaque

### **Optional Additions via Donations**











#### **Estimated Cost**

#### With County Labor

#### **NIAGARA COUNTY PURPLE HEART MEMORIAL** Estimate of Probable Construction Cost - Services by County Forces ITEM **ITEM** UNIT PROBABLE NUMBER DESCRIPTION QUANTITY UNITS **PRICE AMOUNT** \$5,000.00 1 Relocate the Existing Flower Bed (Niagara County 1 LS \$5,000.00 Court House) 64 LF \$25.00 \$1,600.00 2 Excavation 35 CY \$700.00 3 Stone subbase \$20.00 18 CY \$500.00 \$9,000.00 4 Sidewalk Concrete 5 Foundation Concrete \$650.00 \$1,300.00 6 Electrical -Perimeter walkway Lighting \$4,000.00 \$4,000.00 1 LS 7 E