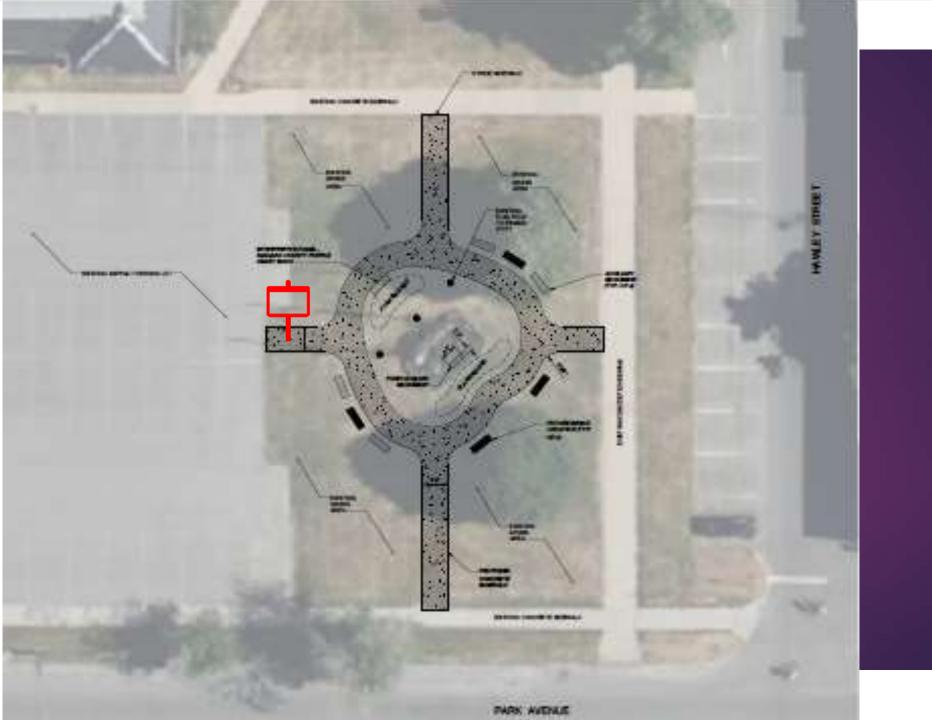

ld: US Army, E-4, 11<sup>th</sup> Light Infantry Brigade, 23<sup>rd</sup> Inf. Div., 1966-1968
- Newton, Keith: US Army, Staff Sergeant, 1984-2005 Iraq 2004-2005
- Targon, Mike: US Marine Corps, E-2, 3<sup>rd</sup> Batt., 4<sup>th</sup> Reg., 3<sup>rd</sup> MARDIV, 1968-1970

### Engineering Consultant

### Barbara Frankiewicz, PE Senior Corporate Associate



### Potential Locations

- Veteran's Park in North Tonawanda
  - Legal concerns: IMA for up-keep
  - Liability concerns: accident insurance
- Niagara County Community College
  - Duplications with "alumni project"
- Niagara County Courthouse
  - Home of Registry and Veteran Services



## The Stone



### The Stone



### The Layout



### Special Memorial Plaque

Medal of Honor

Frank Joseph Gaffney

"Purple Heart Book of Honor"





# The Layout with Plaque

### **Optional Additions via Donations**











#### **Estimated Cost**

#### With County Labor

#### **NIAGARA COUNTY PURPLE HEART MEMORIAL** Estimate of Probable Construction Cost - Services by County Forces ITEM **ITEM** UNIT PROBABLE NUMBER DESCRIPTION QUANTITY UNITS **PRICE AMOUNT** \$5,000.00 1 Relocate the Existing Flower Bed (Niagara County 1 LS \$5,000.00 Court House) 64 LF \$25.00 \$1,600.00 2 Excavation 35 CY \$700.00 3 Stone subbase \$20.00 18 CY \$500.00 \$9,000.00 4 Sidewalk Concrete 5 Foundation Concrete \$650.00 \$1,300.00 6 Electrical -Perimeter walkway Lighting \$4,000.00 \$4,000.00 1 LS 7 Electrical - Flag Pole Lighting \$4,000.00 \$4,000.00 \$31,500.00 8 Granite Monument and Auxilary Monuments \$31,500.00 9 Planting Beds \$2,200.00 \$2,20