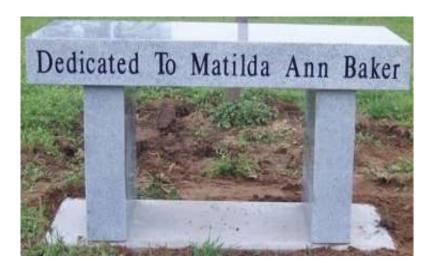

### **Optional Additions via Donations**

#### **NIAGARA COUNTY PURPLE HEART MEMORIAL** Estimate of Probable Construction Cost - Services by County Forces ITEM **ITEM** UNIT PROBABLE NUMBER DESCRIPTION QUANTITY UNITS **PRICE AMOUNT** \$5,000.00 1 Relocate the Existing Flower Bed (Niagara County 1 LS \$5,000.00 Court House) 64 LF \$25.00 \$1,600.00 2 Excavation 35 CY \$700.00 3 Stone subbase \$20.00 18 CY \$500.00 \$9,000.00 4 Sidewalk Concrete 5 Foundation Concrete \$650.00 \$1,300.00 6 Electrical -Perimeter walkway Lighting \$4,000.00 \$4,000.00 1 LS 7 Electrical - Flag Pole Lighting \$4,000.00 \$4,000.00 \$31,500.00 8 Granite Monument and Auxilary Monuments \$31,500.00 9 Planting Beds \$2,200.00 \$2,200.00 \$2,300.00 10 Lawn Restoration 1340 SF \$1.75 SUBTOTAL PROBABLE CONSTRUCTION COST \$61,600.00 \$6,200.00 CONTINGENCY 15 % ENGINEERING AND ADMINISTRATION 20 % \$12,300.00 **TOTAL** \$80,100.00 Granite memorial bench \$3,500.00 1 lea Total above does not include any benches Note: