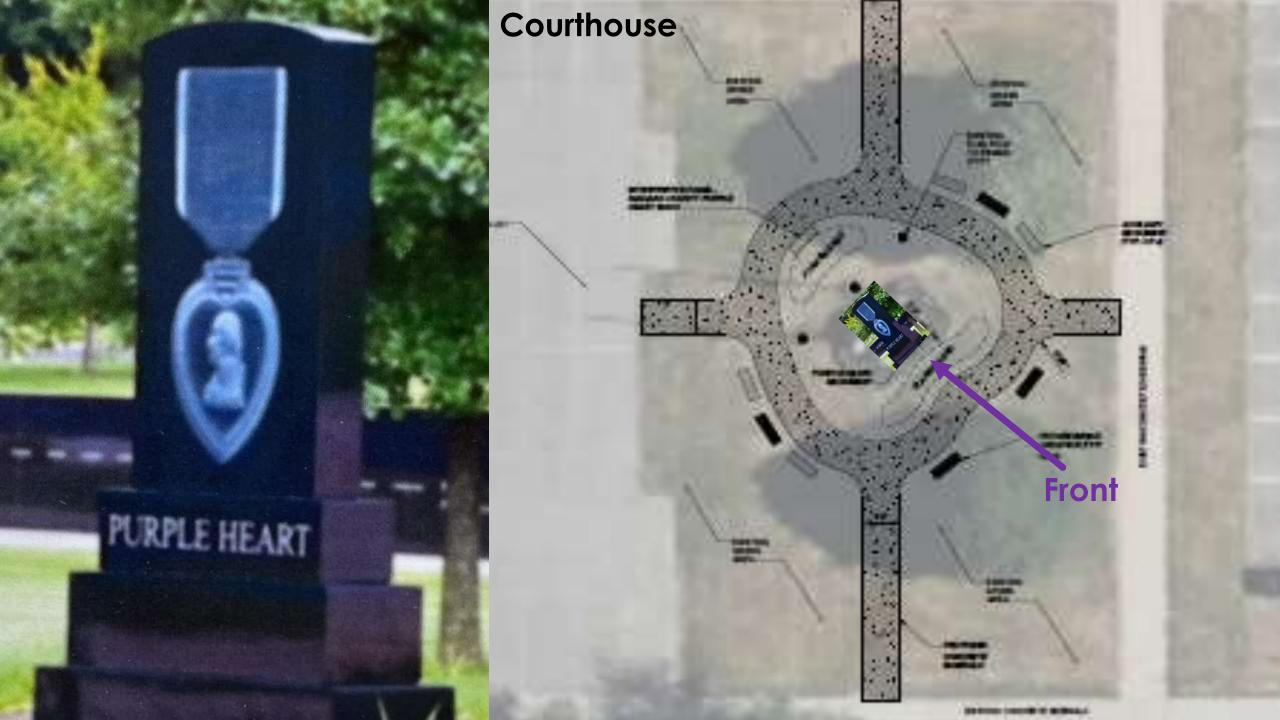

Reserves
- ► Kindle, Kathryn: US Army, E-8, First Sergeant, 21 years, Vietnam Veterans
- ▶ Krul, Ronald: US Army, E-4, 11<sup>th</sup> Light Infantry Brigade, 23<sup>rd</sup> Inf. Div., 1966-1968
- Newton, Keith: US Army, Staff Sergeant, 1984-2005 Iraq 2004-2005
- Targon, Mike: US Marine Corps, E-2, 3<sup>rd</sup> Batt., 4<sup>th</sup> Reg., 3<sup>rd</sup> MARDIV, 1968-1970

### Engineering Consultant

### Barbara Frankiewicz, PE Senior Corporate Associate



### Potential Locations

- Veteran's Park in North Tonawanda
  - Legal concerns: IMA for up-keep
  - Liability concerns: accident insurance
- Niagara County Community College
  - Duplications with "alumni project"
- Niagara County Courthouse
  - Home of Registry and Veteran Services



## The Stone



### The Stone



### The Layout



### Special Memorial Plaque

Medal of Honor

Frank Joseph Gaffney

"Purple Heart Book of Honor"





# The Layout with Plaque

### **Optional Additions via Donations**











#### **Estimated Cost**

#### With County Labor

#### **NIAGARA COUNTY PURPLE HEART MEMORIAL** Estimate of Probable Construction Cost - Services by County Forces ITEM **ITEM** UNIT PROBABLE NUMBER DESCRIPTION QUANTITY UNITS **PRICE AMOUNT** \$5,000.00 1 Relocate the Existing Flower Bed (Niagara County 1 LS \$5,000.00 Court House) 64 LF \$25.00 \$1,600.00 2 Excavation 35 CY \$700.00 3 Stone subbase \$20.00 18 CY \$500.00 \$9,000.00 4 Sidewalk Concrete 5 Foundation Concrete \$650.00 \$1,300.00 6 Electrical -Perimeter walkway Lighting \$4,000.00 \$4,000.00 1 LS 7 Electrical - Flag Pole Lighting \$4,000.00 \$4,000.0