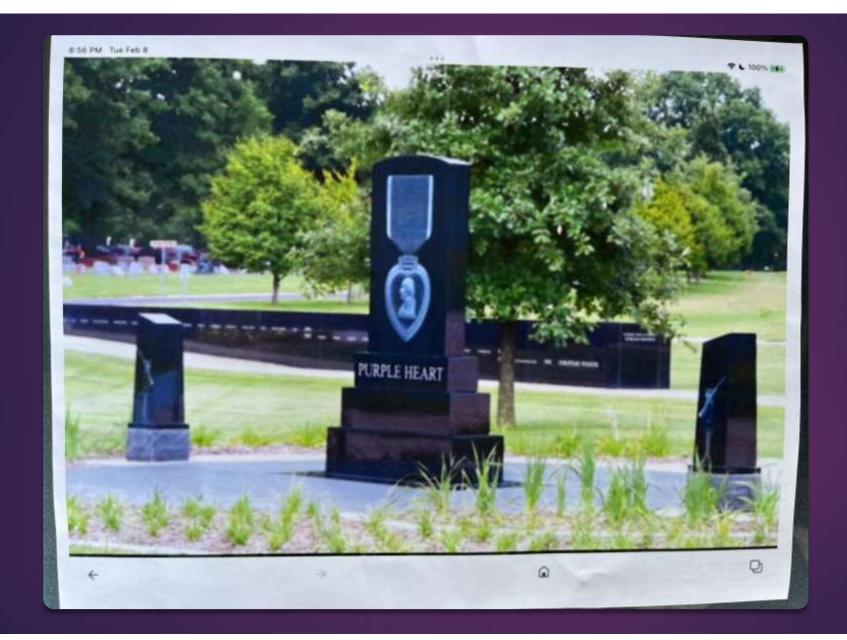

Ops Specialist, 1971-1984 USN/USN Reserves
- ► Kindle, Kathryn: US Army, E-8, First Sergeant, 21 years, Vietnam Veterans
- ▶ Krul, Ronald: US Army, E-4, 11<sup>th</sup> Light Infantry Brigade, 23<sup>rd</sup> Inf. Div., 1966-1968
- Newton, Keith: US Army, Staff Sergeant, 1984-2005 Iraq 2004-2005
- Targon, Mike: US Marine Corps, E-2, 3<sup>rd</sup> Batt., 4<sup>th</sup> Reg., 3<sup>rd</sup> MARDIV, 1968-1970

### Engineering Consultant

### Barbara Frankiewicz, PE Senior Corporate Associate



### Potential Locations

- Veteran's Park in North Tonawanda
  - Legal concerns: IMA for up-keep
  - Liability concerns: accident insurance
- Niagara County Community College
  - Duplications with "alumni project"
- Niagara County Courthouse
  - Home of Registry and Veteran Services



## The Stone



### The Stone



### The Layout



### Special Memorial Plaque

Medal of Honor

Frank Joseph Gaffney

"Purple Heart Book of Honor"





# The Layout with Plaque

### **Optional Additions via Donations**











#### **Estimated Cost**

#### With County Labor

#### **NIAGARA COUNTY PURPLE HEART MEMORIAL** Estimate of Probable Construction Cost - Services by County Forces ITEM **ITEM** UNIT PROBABLE NUMBER DESCRIPTION QUANTITY UNITS **PRICE AMOUNT** \$5,000.00 1 Relocate the Existing Flower Bed (Niagara County 1 LS \$5,000.00 Court House) 64 LF \$25.00 \$1,600.00 2 Excavation 35 CY \$700.00 3 Stone subbase \$20.00 18 CY \$500.00 \$9,000.00 4 Sidewalk Concrete 5 Foundation Concrete \$650.00 \$1,300.00 6 Electrical -Perimeter walkway Lighting \$4,000.00 \$4,000.00 1 LS 7 Electrical - Flag