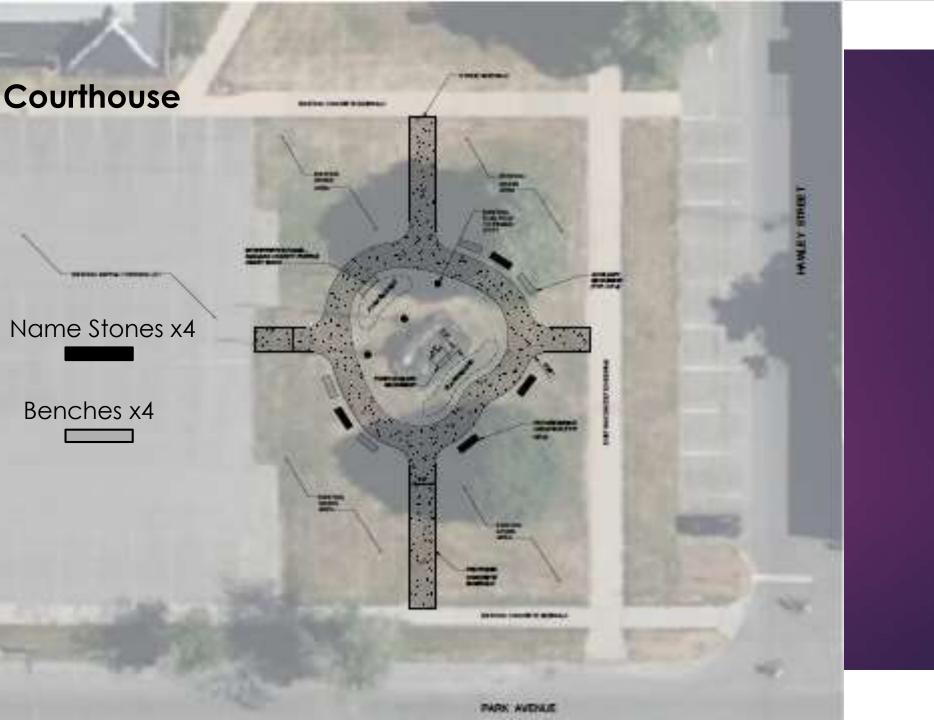

1971-1984 USN/USN Reserves
- ► Kindle, Kathryn: US Army, E-8, First Sergeant, 21 years, Vietnam Veterans
- ▶ Krul, Ronald: US Army, E-4, 11<sup>th</sup> Light Infantry Brigade, 23<sup>rd</sup> Inf. Div., 1966-1968
- Newton, Keith: US Army, Staff Sergeant, 1984-2005 Iraq 2004-2005
- Targon, Mike: US Marine Corps, E-2, 3<sup>rd</sup> Batt., 4<sup>th</sup> Reg., 3<sup>rd</sup> MARDIV, 1968-1970

### Engineering Consultant

### Barbara Frankiewicz, PE Senior Corporate Associate



### Potential Locations

- Veteran's Park in North Tonawanda
  - Legal concerns: IMA for up-keep
  - Liability concerns: accident insurance
- Niagara County Community College
  - Duplications with "alumni project"
- Niagara County Courthouse
  - Home of Registry and Veteran Services



## The Stone



### The Stone



### The Layout



### Special Memorial Plaque

Medal of Honor

Frank Joseph Gaffney

"Purple Heart Book of Honor"





# The Layout with Plaque

### **Optional Additions via Donations**











#### **Estimated Cost**

#### With County Labor

#### **NIAGARA COUNTY PURPLE HEART MEMORIAL** Estimate of Probable Construction Cost - Services by County Forces ITEM **ITEM** UNIT PROBABLE NUMBER DESCRIPTION QUANTITY UNITS **PRICE AMOUNT** \$5,000.00 1 Relocate the Existing Flower Bed (Niagara County 1 LS \$5,000.00 Court House) 64 LF \$25.00 \$1,600.00 2 Excavation 35 CY \$700.00 3 Stone subbase \$20.00 18 CY \$500.00 \$9,000.00 4 Sidewalk Concrete 5 Foundation Concrete \$650.00 \$1,300.00 6 Electrical -Perimeter walkway Lighting \$4,000.00 \$4,000.00 1 LS 7 Electrical - Flag Pole Lighting \$